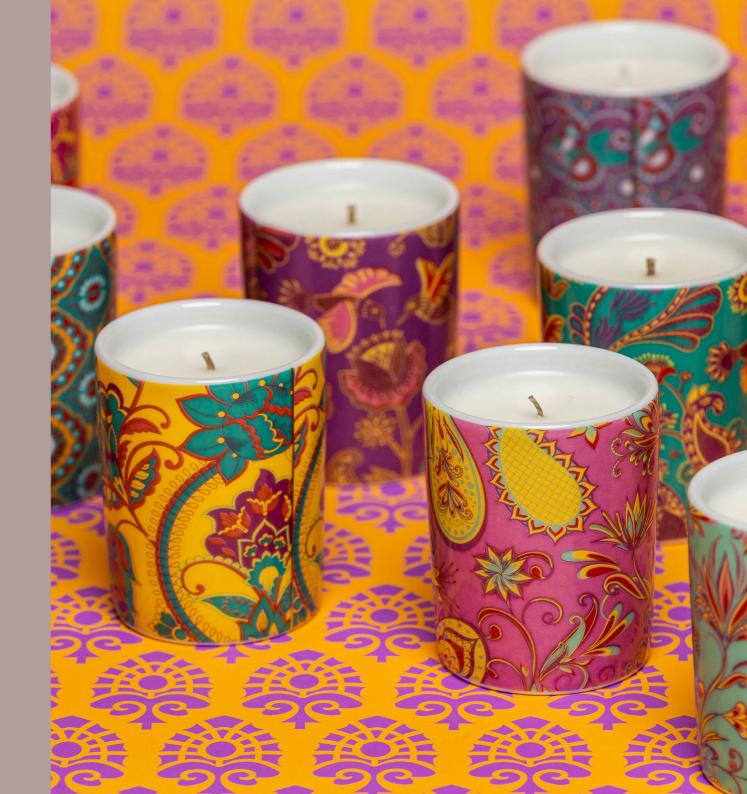

### **CELEBRATING DIWALI**

Inspired by the extravagant block prints and traditional textiles of India, the Diwali Collection's porcelain candles and Diyas are adorned with vivaciously colored complementary patterns and finished with glistening 22K gold.

**The Udaipur Candle - 60g** AED 69

**The Nashik Candle - 60g** AED 69

The Varanasi Candle - 60g AED 69

**The Jaipur Candle - 60g** AED 69

These statement makers are the perfect addition to any home. Can't decide on a color? Flip through the catalog to explore mix and match options, as well as gift hamper options.

The Chennai Candle - 60g AED 69

The Agra Candle - 60g AED 69

**The Delhi Candle - 60g** AED 69

**The Gaya Candle - 60g** AED 69

**The Goa Candle - 60g** AED 69

**The Bhopal Candle - 60g** AED 69

**The Mumbai Candle - 60g** AED 69