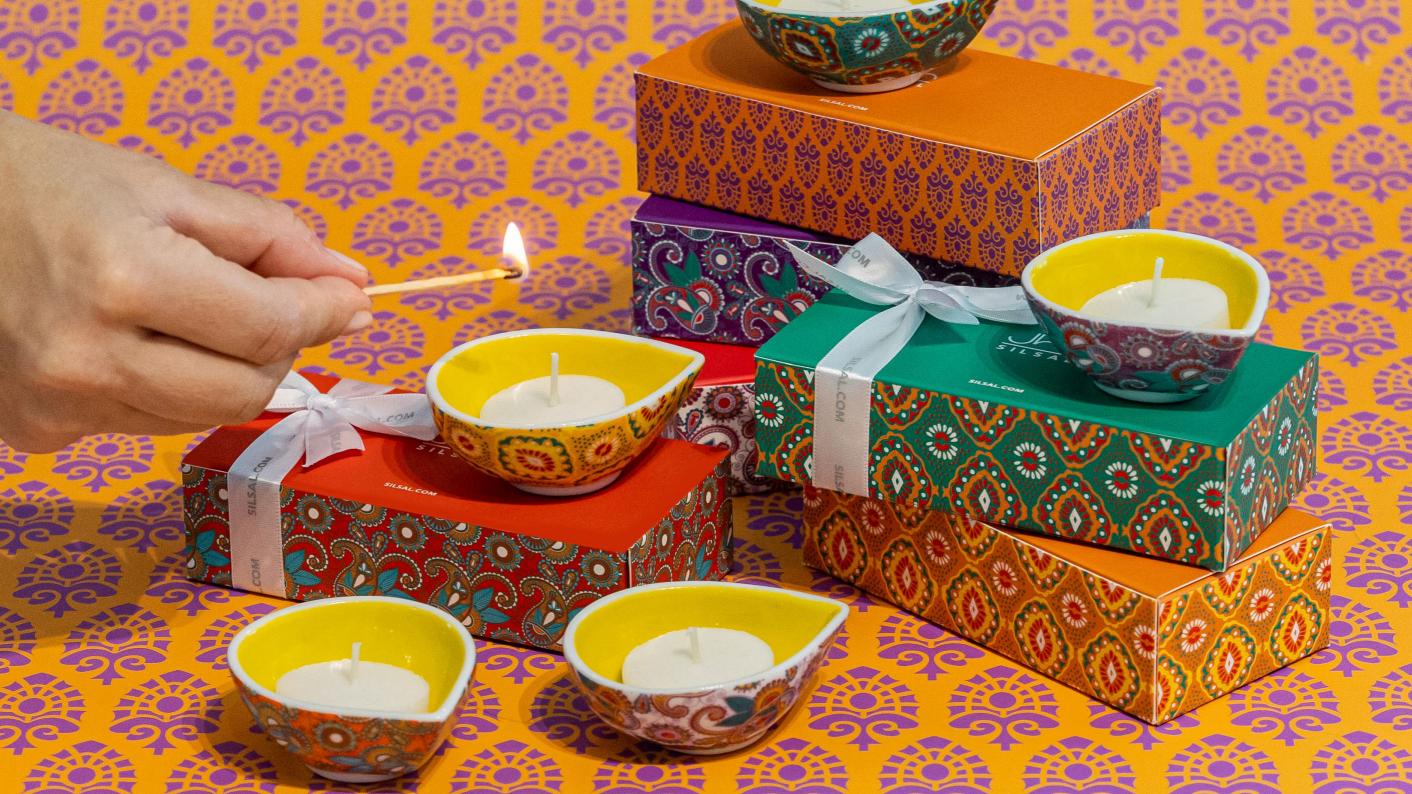

Silsal's first ever Diya collection features beautiful prints inspired by Indian block printed textiles. Add a tea-light candle or use them to serve sweet treats.

**The Mumbai Diya** AED 74

The Delhi Diya AED 74

The Varanasi Diya AED 74

The Diwali 60g candles come in gift boxe of 12. Mix and match the patterns and colors of your choice to create your very own Diwali gift.

Meet The Luminara Rose Heritage Candle, created specifically for Diwali celebrations. Its captivating fragrance is designed to enhance the ambiance and create the perfect mood for this festive occasion.

The Agra Diya AED 74

**The Jaipur Diya** AED 74

Luminara Rose Heritage AED 310

India Mix & Match 12 Mini Candles

# THE ART OF GIFTING

Silsal understands the importance of a first impression – that's why our Diwali Collection pieces arrive in exquisitely packaged Silsal boxes that feature the collection's whimsical prints. Each box comes complete with a hand-tied Silsal-branded ribbon.