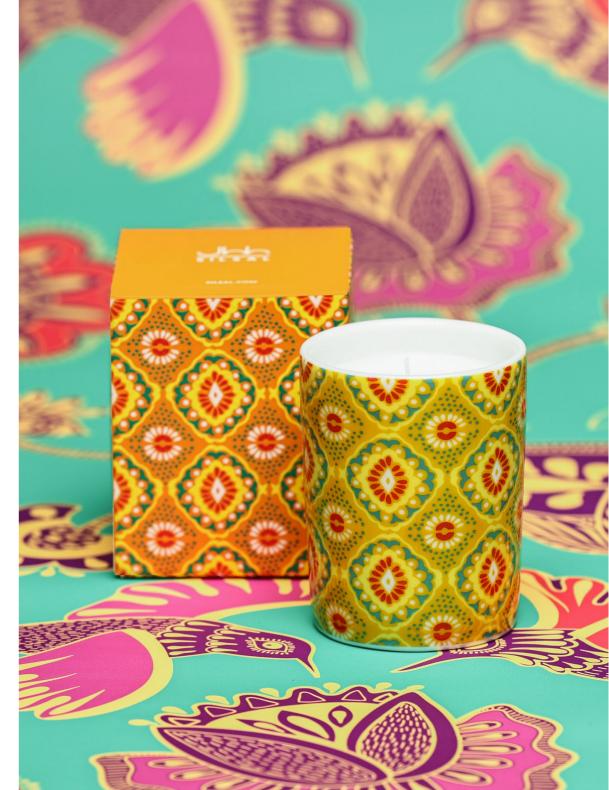

### **CELEBRATING DIWALI**

Inspired by the extravagant block prints and traditional textiles of India, the Diwali Collection's porcelain candles and Diyas are adorned with vivaciously colored complementary patterns and finished with glistening 22K gold.

Perfect for Diwali, Holi, Onam or any other festival and special occasion, the scented candles fuse notes of jasmine, leather and violet with nostalgic hints of sandalwood, saffron and cedar.

Each Diwali gift comes beautifully wrapped in complimentary packaging that matches the effervescently elaborate patterns on the vessels.

# **DESIGNED FOR DIWALI**

The Diwali candles are all hand-poured in Dubai using 100% natural wax and the finest oils. They feature one pure cotton wick to ensure even burn and a stronger scent reach.

The Diwali 60g candles are beautifully presented in a gift box, making a unique corporate gift or felicitous present.

**The Udaipur Candle - 60g** AED 69

**The Nashik Candle - 60g** AED 69

The Varanasi Candle - 60g AED 69

**The Jaipur Candle - 60g** AED 69

These statement makers are the perfect addition to any home. Can't decide on a color? Flip through the catalog to explore mix and match options, as well as gift hamper options.