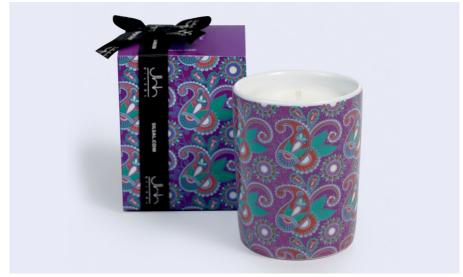

# **DESIGNED FOR DIWALI**

The Diwali candles are all hand-poured in Dubai using 100% natural wax and the finest oils. They feature one pure cotton wick to ensure even burn and a stronger scent reach.

The Diwali 60g candles are beautifully presented in a gift box, making a unique corporate gift or felicitous present.

The Chennai Candle - 60g AED 69

The Agra Candle - 60g AED 69

**The Delhi Candle - 60g** AED 69

**The Gaya Candle - 60g** AED 69

**The Goa Candle - 60g** AED 69

**The Bhopal Candle - 60g** AED 69

**The Mumbai Candle - 60g** AED 69