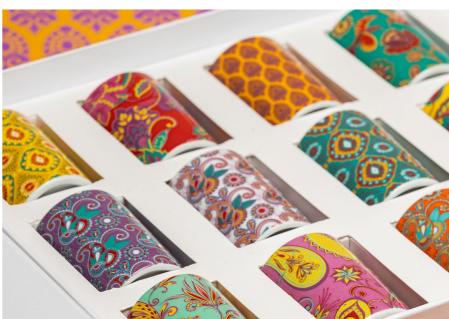

**The Udaipur Candle - 60g** AED 69

**The Nashik Candle - 60g** AED 69

The Varanasi Candle - 60g AED 69

**The Jaipur Candle - 60g** AED 69

These statement makers are the perfect addition to any home. Can't decide on a color? Flip through the catalog to explore mix and match options, as well as gift hamper options.

The Chennai Candle - 60g AED 69

The Agra Candle - 60g AED 69

**The Delhi Candle - 60g** AED 69

**The Gaya Candle - 60g** AED 69

**The Goa Candle - 60g** AED 69

**The Bhopal Candle - 60g** AED 69

**The Mumbai Candle - 60g** AED 69

The Varanasi Diya AED 74

The Diwali 60g candles come in gift boxe of 12. Mix and match the patterns and colors of your choice to create your very own Diwali gift.

Meet The Luminara Rose Heritage Candle, created specifically for Diwali celebrations. Its captivating fragrance is designed to enhance the ambiance and create the perfect mood for this festive occasion.