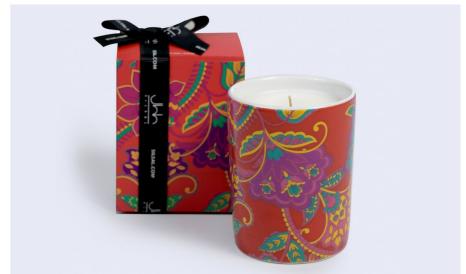

# **DESIGNED FOR DIWALI**

The Diwali candles are all hand-poured in Dubai using 100% natural wax and the finest oils. They feature one pure cotton wick to ensure even burn and a stronger scent reach.

The Diwali 60g candles are beautifully presented in a gift box, making a unique corporate gift or felicitous present.

The Chennai Candle - 60g AED 69

The Agra Candle - 60g AED 69

**The Delhi Candle - 60g** AED 69

**The Gaya Candle - 60g** AED 69

**The Goa Candle - 60g** AED 69

**The Bhopal Candle - 60g** AED 69

**The Mumbai Candle - 60g** AED 69

# THE ART OF GIFTING

Silsal understands the importance of a first impression – that's why our Diwali Collection pieces arrive in exquisitely packaged Silsal boxes that feature the collection's whimsical prints. Each box comes complete with a hand-tied Silsal-branded ribbon.