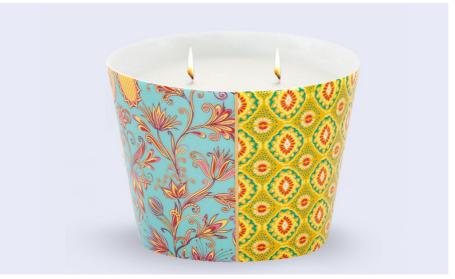

### **CELEBRATING DIWALI**

Inspired by the extravagant block prints and traditional textiles of India, the Diwali Collection's porcelain candles and Diyas are adorned with vivaciously colored complementary patterns and finished with glistening 22K gold.

# **DESIGNED FOR DIWALI**

The Diwali candles are all hand-poured in Dubai using 100% natural wax and the finest oils. They feature one pure cotton wick to ensure even burn and a stronger scent reach.

The Diwali 60g candles are beautifully presented in a gift box, making a unique corporate gift or felicitous present.

**The Udaipur Candle - 60g** AED 69

**The Nashik Candle - 60g** AED 69

The Varanasi Candle - 60g AED 69

**The Jaipur Candle - 60g** AED 69

These statement makers are the perfect addition to any home. Can't decide on a color? Flip through the catalog to explore mix and match options, as well as gift hamper options.