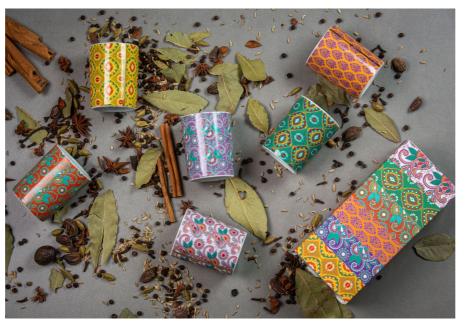

Silsal's first ever Diya collection features beautiful prints inspired by Indian block printed textiles. Add a tea-light candle or use them to serve sweet treats.

**The Mumbai Diya** AED 74

The Delhi Diya AED 74

The Varanasi Diya AED 74

The Diwali 60g candles come in gift boxe of 12. Mix and match the patterns and colors of your choice to create your very own Diwali gift.

Meet The Luminara Rose Heritage Candle, created specifically for Diwali celebrations. Its captivating fragrance is designed to enhance the ambiance and create the perfect mood for this festive occasion.

The Agra Diya AED 74

**The Jaipur Diya** AED 74

Luminara Rose Heritage AED 310

India Mix & Match 12 Mini Candles