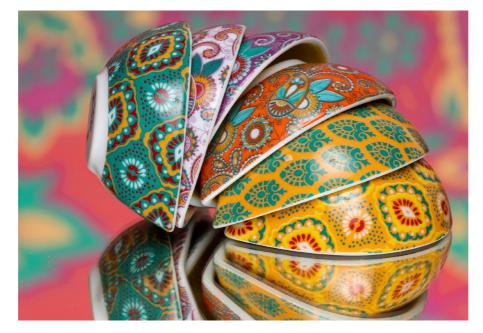

### **CELEBRATING DIWALI**

Inspired by the extravagant block prints and traditional textiles of India, the Diwali Collection's porcelain candles and Diyas are adorned with vivaciously colored complementary patterns and finished with glistening 22K gold.

Perfect for Diwali, Holi, Onam or any other festival and special occasion, the scented candles fuse notes of jasmine, leather and violet with nostalgic hints of sandalwood, saffron and cedar.

Each Diwali gift comes beautifully wrapped in complimentary packaging that matches the effervescently elaborate patterns on the vessels.