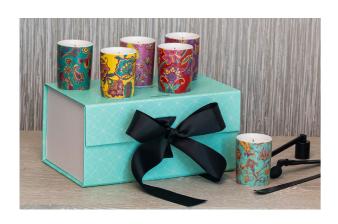

The Varanasi Diya AED 74

The Diwali 60g candles come in gift boxe of 12. Mix and match the patterns and colors of your choice to create your very own Diwali gift.

Meet The Luminara Rose Heritage Candle, created specifically for Diwali celebrations. Its captivating fragrance is designed to enhance the ambiance and create the perfect mood for this festive occasion.

# THE ART OF GIFTING

Silsal understands the importance of a first impression – that's why our Diwali Collection pieces arrive in exquisitely packaged Silsal boxes that feature the collection's whimsical prints. Each box comes complete with a hand-tied Silsal-branded ribbon.