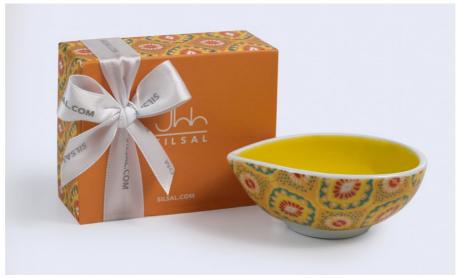

Silsal's first ever Diya collection features beautiful prints inspired by Indian block printed textiles. Add a tea-light candle or use them to serve sweet treats.

**The Mumbai Diya** AED 74

The Delhi Diya AED 74

The Varanasi Diya AED 74

The Diwali 60g candles come in gift boxe of 12. Mix and match the patterns and colors of your choice to create your very own Diwali gift.

Meet The Luminara Rose Heritage Candle, created specifically for Diwali celebrations. Its captivating fragrance is designed to enhance the ambiance and create the perfect mood for this festive occasion.

The Agra Diya AED 74

**The Jaipur Diya** AED 74

Luminara Rose Heritage AED 310

India Mix & Match 12 Mini Candles