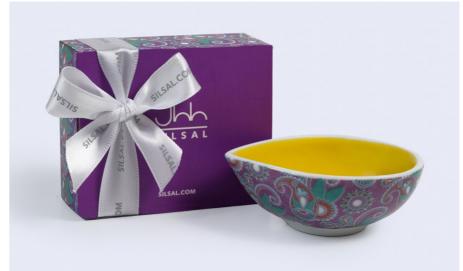

Silsal's first ever Diya collection features beautiful prints inspired by Indian block printed textiles. Add a tea-light candle or use them to serve sweet treats.

**The Mumbai Diya** AED 74

The Delhi Diya AED 74

The Varanasi Diya AED 74

The Diwali 60g candles come in gift boxe of 12. Mix and match the patterns and colors of your choice to create your very own Diwali gift.

Meet The Luminara Rose Heritage Candle, created specifically for Diwali celebrations. Its captivating fragrance is designed to enhance the ambiance and create the perfect mood for this festive occasion.

The Agra Diya AED 74

**The Jaipur Diya** AED 74

Luminara Rose Heritage AED 310

India Mix & Match 12 Mini Candles