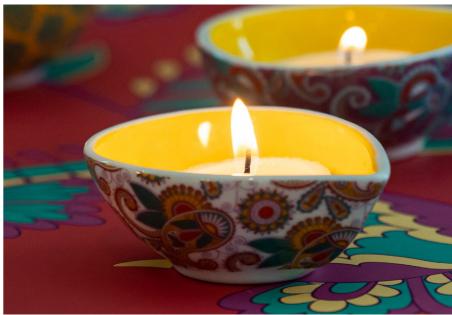

Silsal's first ever Diya collection features beautiful prints inspired by Indian block printed textiles. Add a tea-light candle or use them to serve sweet treats.

**The Mumbai Diya** AED 74

The Delhi Diya AED 74

The Varanasi Diya AED 74

The Diwali 60g candles come in gift boxe of 12. Mix and match the patterns and colors of your choice to create your very own Diwali gift.

Meet The Luminara Rose Heritage Candle, created specifically for Diwali celebrations. Its captivating fragrance is designed to enhance the ambiance and create the perfect mood for this festive occasion.

The Agra Diya AED 74

**The Jaipur Diya** AED 74

Luminara Rose Heritage AED 310

India Mix & Match 12 Mini Candles