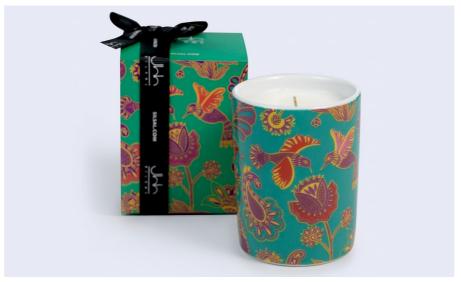

# **DESIGNED FOR DIWALI**

The Diwali candles are all hand-poured in Dubai using 100% natural wax and the finest oils. They feature one pure cotton wick to ensure even burn and a stronger scent reach.

The Diwali 60g candles are beautifully presented in a gift box, making a unique corporate gift or felicitous present.

**The Udaipur Candle - 60g** AED 69

**The Nashik Candle - 60g** AED 69

The Varanasi Candle - 60g AED 69

**The Jaipur Candle - 60g** AED 69

These statement makers are the perfect addition to any home. Can't decide on a color? Flip through the catalog to explore mix and match options, as well as gift hamper options.

# THE ART OF GIFTING

Silsal understands the importance of a first impression – that's why our Diwali Collection pieces arrive in exquisitely packaged Silsal boxes that feature the collection's whimsical prints. Each box comes complete with a hand-tied Silsal-branded ribbon.