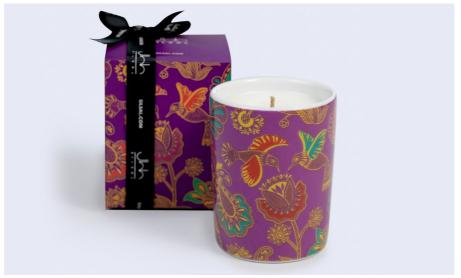

The Chennai Candle - 60g AED 69

The Agra Candle - 60g AED 69

**The Delhi Candle - 60g** AED 69

**The Gaya Candle - 60g** AED 69

**The Goa Candle - 60g** AED 69

**The Bhopal Candle - 60g** AED 69

**The Mumbai Candle - 60g** AED 69

# THE ART OF GIFTING

Silsal understands the importance of a first impression – that's why our Diwali Collection pieces arrive in exquisitely packaged Silsal boxes that feature the collection's whimsical prints. Each box comes complete with a hand-tied Silsal-branded ribbon.