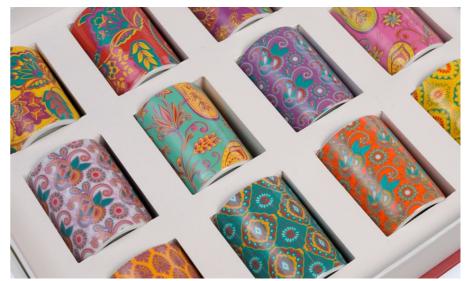

**The Udaipur Candle - 60g** AED 69

**The Nashik Candle - 60g** AED 69

The Varanasi Candle - 60g AED 69

**The Jaipur Candle - 60g** AED 69

These statement makers are the perfect addition to any home. Can't decide on a color? Flip through the catalog to explore mix and match options, as well as gift hamper options.

The Chennai Candle - 60g AED 69

The Agra Candle - 60g AED 69

**The Delhi Candle - 60g** AED 69

**The Gaya Candle - 60g** AED 69

**The Goa Candle - 60g** AED 69

**The Bhopal Candle - 60g** AED 69

**The Mumbai Candle - 60g** AED 69

The Varanasi Diya AED 74

The Diwali 60g candles come in gift boxe of 12. Mix and match the patterns and colors of your choice to create your very own Diwali gift.

Meet The Luminara Rose Heritage Candle, created specifically for Diwali celebrations. Its captivating fragrance is designed to enhance the ambiance and create the perfect mood for this festive occasion.