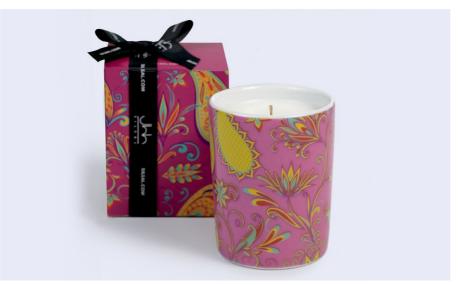

# **DESIGNED FOR DIWALI**

The Diwali candles are all hand-poured in Dubai using 100% natural wax and the finest oils. They feature one pure cotton wick to ensure even burn and a stronger scent reach.

The Diwali 60g candles are beautifully presented in a gift box, making a unique corporate gift or felicitous present.

**The Udaipur Candle - 60g** AED 69

**The Nashik Candle - 60g** AED 69

The Varanasi Candle - 60g AED 69

**The Jaipur Candle - 60g** AED 69

These statement makers are the perfect addition to any home. Can't decide on a color? Flip through the catalog to explore mix and match options, as well as gift hamper options.