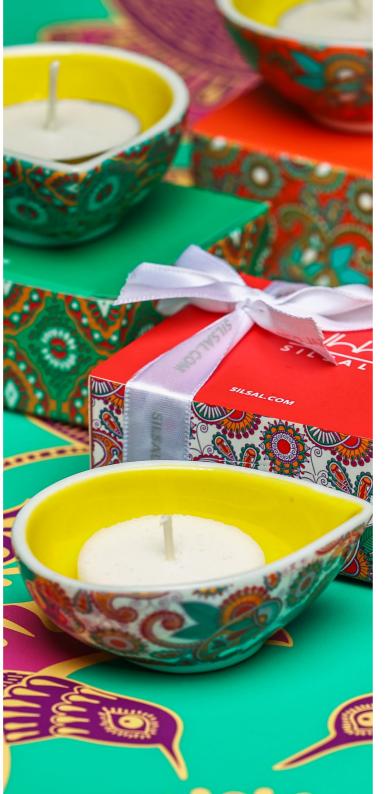

Silsal's first ever Diya collection features beautiful prints inspired by Indian block printed textiles. Add a tea-light candle or use them to serve sweet treats.

**The Mumbai Diya** AED 74

The Delhi Diya AED 74

# THE ART OF GIFTING

Silsal understands the importance of a first impression – that's why our Diwali Collection pieces arrive in exquisitely packaged Silsal boxes that feature the collection's whimsical prints. Each box comes complete with a hand-tied Silsal-branded ribbon.