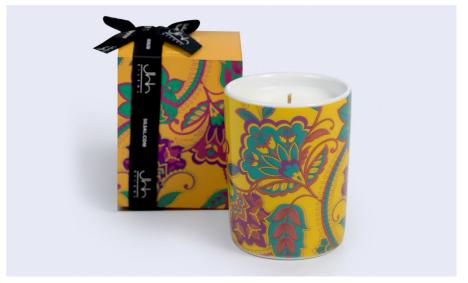

**The Udaipur Candle - 60g** AED 69

**The Nashik Candle - 60g** AED 69

The Varanasi Candle - 60g AED 69

**The Jaipur Candle - 60g** AED 69

These statement makers are the perfect addition to any home. Can't decide on a color? Flip through the catalog to explore mix and match options, as well as gift hamper options.

The Chennai Candle - 60g AED 69

The Agra Candle - 60g AED 69

**The Delhi Candle - 60g** AED 69

**The Gaya Candle - 60g** AED 69

**The Goa Candle - 60g** AED 69

**The Bhopal Candle - 60g** AED 69

**The Mumbai Candle - 60g** AED 69

# THE ART OF GIFTING

Silsal understands the importance of a first impression – that's why our Diwali Collection pieces arrive in exquisitely packaged Silsal boxes that feature the collection's whimsical prints. Each box comes complete with a hand-tied Silsal-branded ribbon.