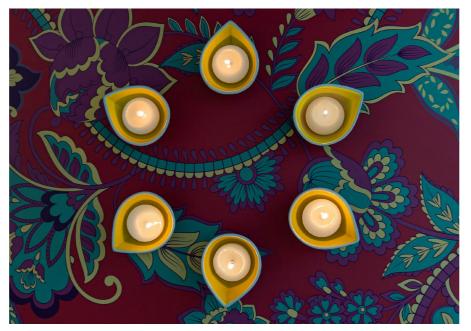

Silsal's first ever Diya collection features beautiful prints inspired by Indian block printed textiles. Add a tea-light candle or use them to serve sweet treats.

**The Mumbai Diya** AED 74

The Delhi Diya AED 74

The Varanasi Diya AED 74

The Diwali 60g candles come in gift boxe of 12. Mix and match the patterns and colors of your choice to create your very own Diwali gift.

Meet The Luminara Rose Heritage Candle, created specifically for Diwali celebrations. Its captivating fragrance is designed to enhance the ambiance and create the perfect mood for this festive occasion.

The Agra Diya AED 74

**The Jaipur Diya** AED 74

Luminara Rose Heritage AED 310

India Mix & Match 12 Mini Candles