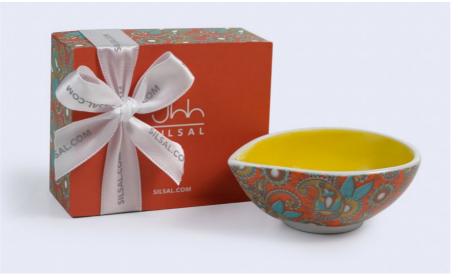

# THE ART OF GIFTING

Silsal understands the importance of a first impression – that's why our Diwali Collection pieces arrive in exquisitely packaged Silsal boxes that feature the collection's whimsical prints. Each box comes complete with a hand-tied Silsal-branded ribbon.

Silsal's first ever Diya collection features beautiful prints inspired by Indian block printed textiles. Add a tea-light candle or use them to serve sweet treats.

**The Mumbai Diya** AED 74

The Delhi Diya AED 74