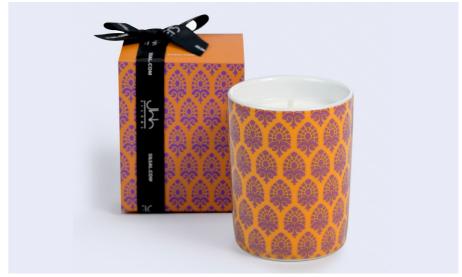

The Chennai Candle - 60g AED 69

The Agra Candle - 60g AED 69

**The Delhi Candle - 60g** AED 69

**The Gaya Candle - 60g** AED 69

**The Goa Candle - 60g** AED 69

**The Bhopal Candle - 60g** AED 69

**The Mumbai Candle - 60g** AED 69

# THE ART OF GIFTING

Silsal understands the importance of a first impression – that's why our Diwali Collection pieces arrive in exquisitely packaged Silsal boxes that feature the collection's whimsical prints. Each box comes complete with a hand-tied Silsal-branded ribbon.