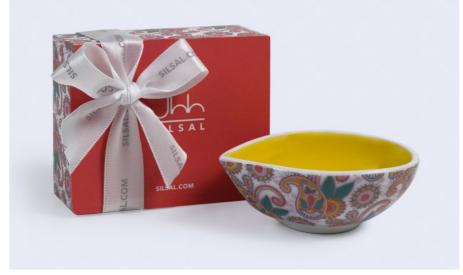

# THE ART OF GIFTING

Silsal understands the importance of a first impression – that's why our Diwali Collection pieces arrive in exquisitely packaged Silsal boxes that feature the collection's whimsical prints. Each box comes complete with a hand-tied Silsal-branded ribbon.

Silsal's first ever Diya collection features beautiful prints inspired by Indian block printed textiles. Add a tea-light candle or use them to serve sweet treats.

**The Mumbai Diya** AED 74

The Delhi Diya AED 74